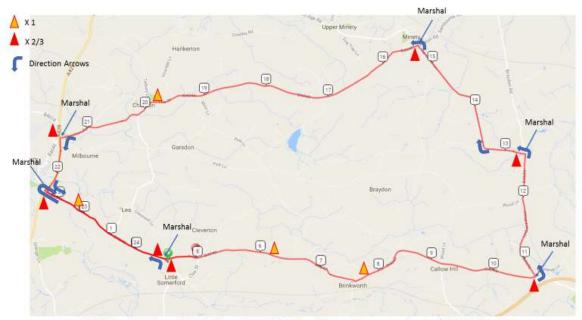

### **COURSE DETAILS**

Please note as the HQ is in Little Somerford we have had to amend the course. Please study the course carefully.

To reach start from event HQ ride north into Little Somerford, at the T-junction turn left and go towards The Hill (do not go across the road up Clay Street).

- LIMIT U TURNS TO AN ABSOLUTE MINIMUM AND QUEUE TO START IN SINGLE FILE.
- PLEASE DO NOT WARM UP PAST THE START AREA.

START: Start in Bus Stop area on The Hill, Little Somerford (OS ST966849) south of B4042

Turn left onto B4042 proceed west toward Malmesbury RAB with A429.

Circle RAB and come back east on B4042 towards Brinkworth and Royal Wotton Bassett. Proceed eastward, passing through Brinkworth and The Common to Ballards Ash junction with B4696 (just before the M4 motorway). Left onto the B4696 (sign posted Ashton Keynes, Cricklade, Cirencester). After approximately 2 miles, take the left turn at Braydon Cross (sign posted Garsdon). Towards Baydon Manor and Minety.

At X-roads on B4040 (Minety) turn left and proceed westward through Charlton to Malmesbury Watertower RAB. Turn left at RAB south on A429 towards RAB with A429/B4042. Turn left at RAB back onto B4042 east towards Brinkworth to finish eastern end of layby opposite Clay Street/B4042 Junction by Lovett Farm. (OS ST973850)

DO NOT STOP on finishing; continue along the road till you can find a safe place to stop and then turn. The route back to the HQ is down Clay Street opposite the finish.

### **Important Notes**

- 1. The course is generally expected to be quiet during the event
- 2. There are two sharp corners:
  - In Charlton: This corner is blind to oncoming traffic, so take care
- Between Charlton and A429, crossing river bridge: This corner has good visibility, however unless you brake early you will cross the line, so look out very carefully for oncoming traffic.
- 3. We are likely to be low on marshals, so the onus is on the rider to know the course but all turns will be signed
- 4. The course is popular with horse riders. Please ride considerately past any horse riders. There have been complaints after recent events.